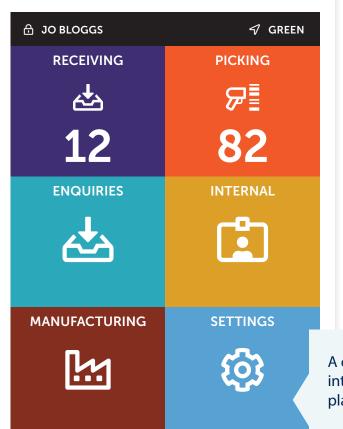

Get routed fast - a few clicks and drill down to the information that your operators need.

Unlock the potential of your warehouse with real-time data integrated into your Dynamics 365 Business Central ERP system